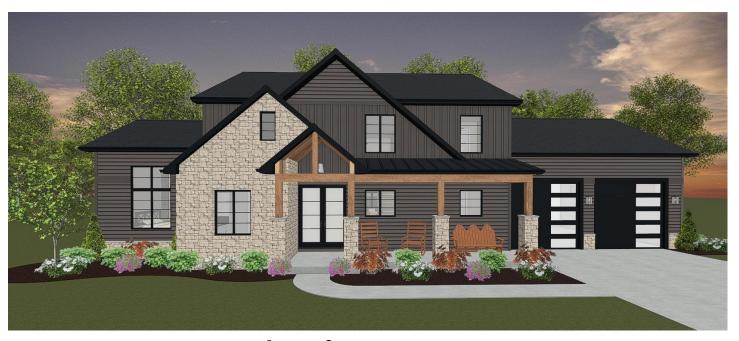

# Chelton Glen

## Parade Home-For Sale

21242 Hallton Dr, Bristol, IN

### Parade of Homes-2025

| First Floor   |  |
|---------------|--|
| 1,726 Sq. Ft. |  |

- ♦ 2-Story, Loft House
- ♦ Flex Room
- ♦ Anderson Casement Windows
- ♦ Stone Accents
- ♦ Covered Porch with Stamped Concrete
- ♦ Vesta Metal Porch Ceiling Accent
- ♦ Celect Composite Siding