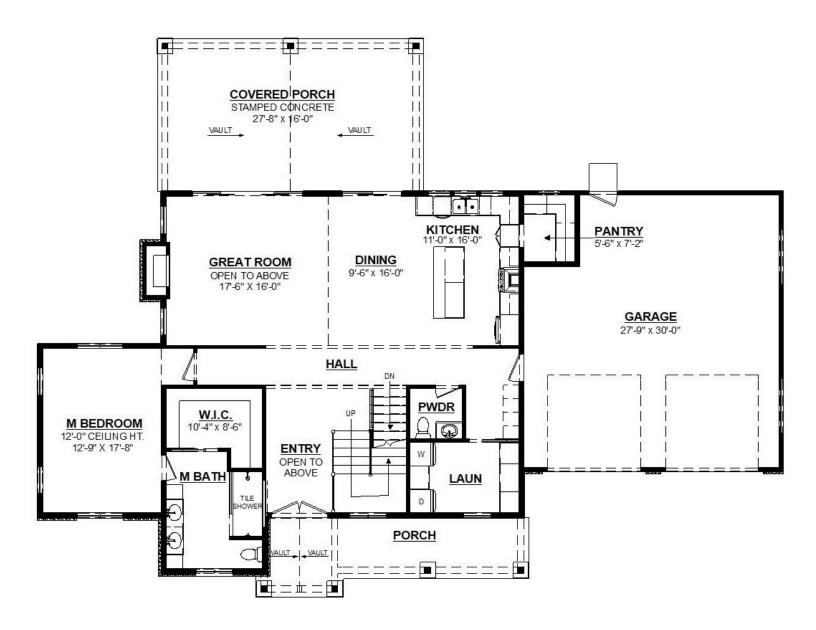

### Parade of Homes-2025

| First Floor   |  |
|---------------|--|
| 1,726 Sq. Ft. |  |

### <u>Garage</u> Extra Large 2 Car

#### <u>Bedrooms</u>

J

## Bathrooms 2 1/2

- ♦ Hidden Pantry
  - ♦ Covered Front Porch
  - ♦ Quartz Countertops
  - ♦ Engineered Hardwood Floors
  - ♦ Fireplace with Stone Accent
  - Modern Iron Stair Railing
  - ♦ Metal Accent Roof

- ♦ 2-Story, Loft House
- ♦ Flex Room
- ♦ Anderson Casement Windows
- ♦ Stone Accents
- ♦ Covered Porch with Stamped Concrete
- ♦ Vesta Metal Porch Ceiling Accent
- ♦ Celect Composite Siding