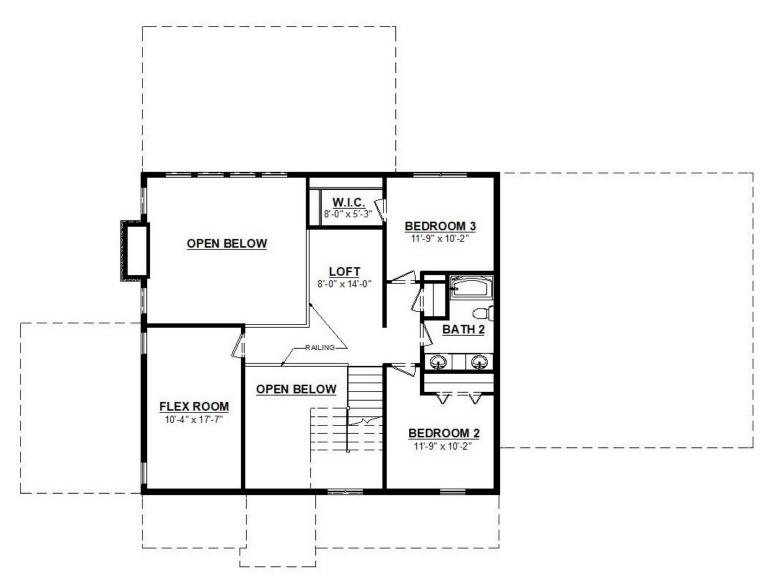

### Second Floor 855 Sq. Ft

#### <u>Bedrooms</u>

J

- ♦ 2-Story, Loft House
- ♦ Flex Room
- ♦ Anderson Casement Windows
- ♦ Stone Accents
- ♦ Covered Porch with Stamped Concrete
- ♦ Vesta Metal Porch Ceiling Accent
- ♦ Celect Composite Siding