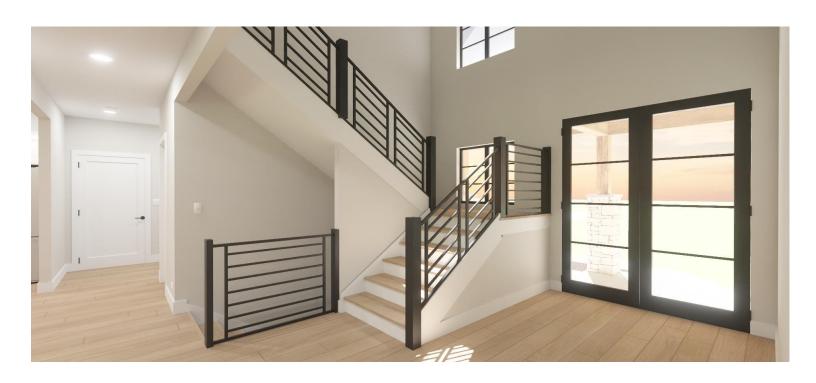

## Bathrooms 2 1/2

- ♦ Hidden Pantry
  - ♦ Covered Front Porch
  - ♦ Quartz Countertops
  - ♦ Engineered Hardwood Floors
  - ♦ Fireplace with Stone Accent
  - Modern Iron Stair Railing
  - ♦ Metal Accent Roof